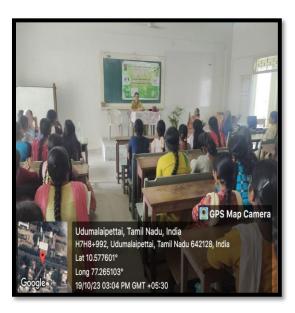

## **Circular**

Sri G.V.G Visalakshi College for Women Udumalpet Green Initiative and Euvironmental club Circular

Dear Madam,

Green Initiatives & Environmental Club plan to organize a Workshop on "Ikebana" on 19.10.2023 at 02.00 pm in the conference hall. All under graduate students from any discipline shall be allowed to participate in this event.

# ENVIRONMENTAL CLUB

Organized a WORKSHOP ON

Resource Person

Mrs.Anupama Vedochala, Ikebana experts Bangalore.

> **Club Members** Dr.J.Rajeswari Assistant Professor of CS (AI). Dr.S.Saranya Assistant Professor of IT.

WELCOME YOU ALL!

DATE: 19.10.2023 Principal

Dr.N.Rajeswari

Convenor Dr.R.Gomathi Assistant Professor, epartment of Botony.