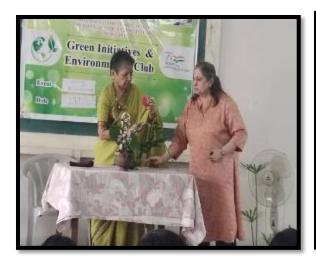

## **Circular**

Sri G.V.G Visalakshi College for Women Udumalpet Green Initiative and Euvironmental club Circular

Dear Madam,

Green Initiatives & Environmental Club plan to organize a Workshop on "Ikebana" on 19.10.2023 at 02.00 pm in the conference hall. All under graduate students from any discipline shall be allowed to participate in this event.

# ENVIRONMENTAL CLUB

Organized a WORKSHOP ON

Resource Person

Mrs.Anupama Vedochala, Ikebana experts Bangalore.

> **Club Members** Dr.J.Rajeswari Assistant Professor of CS (AI). Dr.S.Saranya Assistant Professor of IT.

WELCOME YOU ALL!

DATE: 19.10.2023 Principal

Dr.N.Rajeswari

Convenor Dr.R.Gomathi Assistant Professor, epartment of Botony.